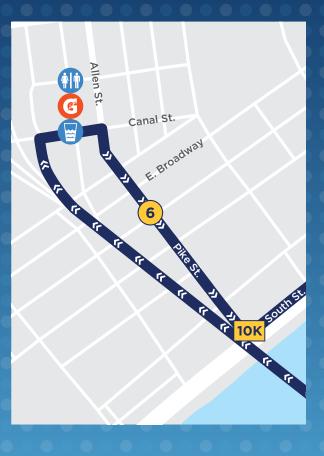

### LOWER EAST SIDE

(ALLAN ST./PIKE ST., FROM CANAL ST. TO SOUTH ST.)

STREET CLOSURE AND NO PARKING/TOWING NOTIFICATION

#### **STREET CLOSURE** SUNDAY, MARCH 17

Sunday, March 17, 6:30 a.m.-12:00 p.m.

SEE MTA.INFO FOR IMPACT ON BUS ROUTES QUESTIONS? COMMUNITY@NYRR.ORG

#### LOWER EAST SIDE (ALLAN ST./PIKE ST., FROM CANAL ST. TO SOUTH ST.)

STREET CLOSURES Sunday, March 17, 6:30 a.m.-12:00 p.m.