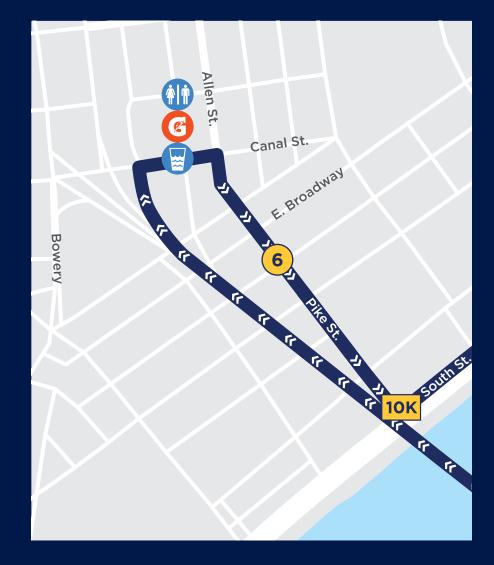

### LOWER EAST SIDE

(ALLAN ST./PIKE ST., FROM CANAL ST. TO SOUTH ST.)

STREET CLOSURE AND NO PARKING/TOWING NOTIFICATION

#### **STREET CLOSURE** SUNDAY, MARCH 17

Sunday, March 17, 6:30 a.m.-12:00 p.m.

SEE MTA.INFO FOR IMPACT ON BUS ROUTES QUESTIONS? COMMUNITY@NYRR.ORG

#### LOWER EAST SIDE (ALLAN ST./PIKE ST., FROM CANAL ST. TO SOUTH ST.)

STREET CLOSURES Sunday, March 17, 6:30 a.m.-12:00 p.m.